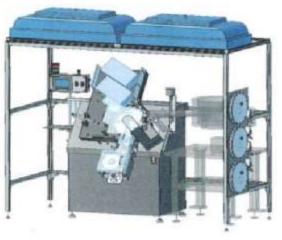

### VTM Tube Filler Automation Machines

- Production equipment is Standard Rotary VTM Tube Filling Machines with Overhead Sterilization Booths (see drawing).
- Delivery and production setup for the first VTM Tube Filler Machine before end of January, 2021.
- The second and third VTM Tube Machines are expected to be delivered and in production in QTR 2 2021.

### **Expected** Contracts

- Canada HealthLabs, Toronto, Ontario: Ramping up to 100,000 VTM Tubes/day.
- PAMA Manufacturing, Mirabel, Quebec: Ramping-up to <u>100,000</u> VTM Tubes/day.

iQ Designs' VTM Tube Filler Automation Machine