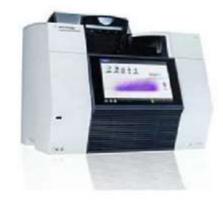

Agilent Real-Time qPCR System

#### **Covid-19 PCR Test Result Reader**

- LAB has a decade of high-level, successful microbiology expertise with Polymerase Chain Reaction ("PCR") Test Results Readers through use with our globally recognized IP Patented Actero<sup>™</sup> Media brand of products.
- PCR Readers give definitive amplification, detection, and data analysis for Covid-19 Test Results.
- LAB currently uses an Agilent Real-Time qPCR Reader for Bacterial pathogen testing, which can also be used for Covid-19 Test Results.
- Each qPCR Reader can generate 400 Covid-19 Test Results per day at US \$50 per test.
- Two (2) more PCR Readers will be added in 2021, giving the LAB the capability to produce 1,200 Covid-19 Test Results per day.